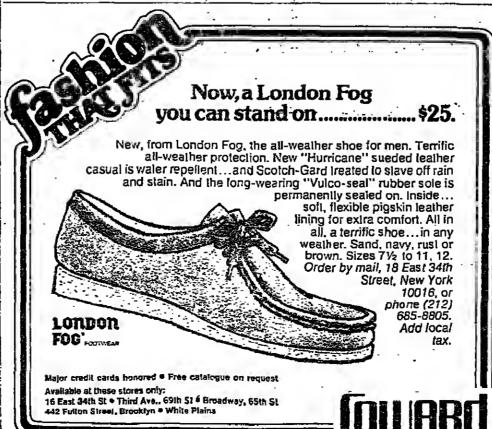

he Indispensable A Raincoat by London Fog

A new season calls for a new coat! Make a London Fog for superb fit and exception quality. Sketched from our new spring collection, "Lady Poole", a single breastly front style in wash and wear Dacron polyester and cotton. In regular misses s also available in petites. Colors-Bluebi (navy) or fawn.

Cali 682-8170. Out of area, add \$1.00 handling charges. Sorry, no C.O.D.'s.

479 Fifth Ave. . 600 Fifth Ave. . 258 B'way at War The Fashlon Center, Ridgewood/Paramus, N.J.

÷١

LUNCH - BAF

(a Chanson

eiry outdoors in a